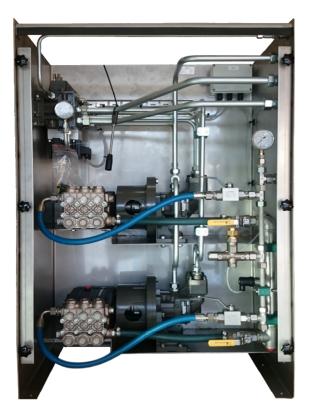

## Hydraulic High Pressure Washer HL-KB2X41

This hydraulic high pressure washer includes two high pressure water pumps which delivers 40l/min each at 140 bar. Piping and cabinet is made of stainless steel. Seethrough splash guard in front.

The users can be connected to the same outlet. The HP unit will adjust waterflow automaticly and is not sensitive to nozzle and lance variations.

This unit is low maintenance and very reliable.

Can be used with seawater and temperatures up to 45°C. Can run higher temperatures by changing the water seals. We can make special HP units on request.