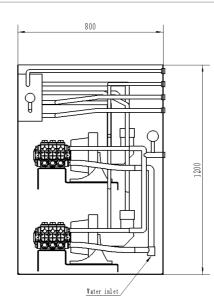

**Technical data:** Water Pressure: Water flow: Water temperature: Min. oil pressure: Max. oil flow:

80-140bar 10-80 l/m 5-45°C 170 bar 120 l/m

440 ← 63/8" Load sense ← 63/4" Tank oil return ← 63/4" 0il inlet pressure ← 63/4" NP water oulet